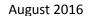

# Rotary switch and dip switch settings

Remove the switch cover by pulling it upwards. There are three DIP switches and three rotary switches.

| Switch number | Туре   | Label       | Default |
|---------------|--------|-------------|---------|
| 1             | DIP    | SW select   | 00002   |
| 2             | DIP    | Cell select | 002     |
| 3             | Rotary | CAN_H       | 4       |
| 4             | Rotary | CAN_L       | 5       |
| 5             | Rotary | GND         | 2       |
| 6             | DIP    | Term Res    | 112     |

#### NOTE

If these switches are set incorrectly, communication with the inverter cannot be established.