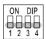

### 1. Settings for communication interface

Use the SW select DIP switch to set what communication interface is used by the inverter. This switch is initially set to 0000<sub>2</sub>.

Any other than those given in the following table is regarded as an invalid setting

| Туре      | Value | Setting           |  |
|-----------|-------|-------------------|--|
| LGC Solo  | 00012 | ON DIP<br>1 2 3 4 |  |
| LGC Multi | 00102 | ON DIP<br>1 2 3 4 |  |
| LGC Smart | 00112 | ON DIP<br>1 2 3 4 |  |